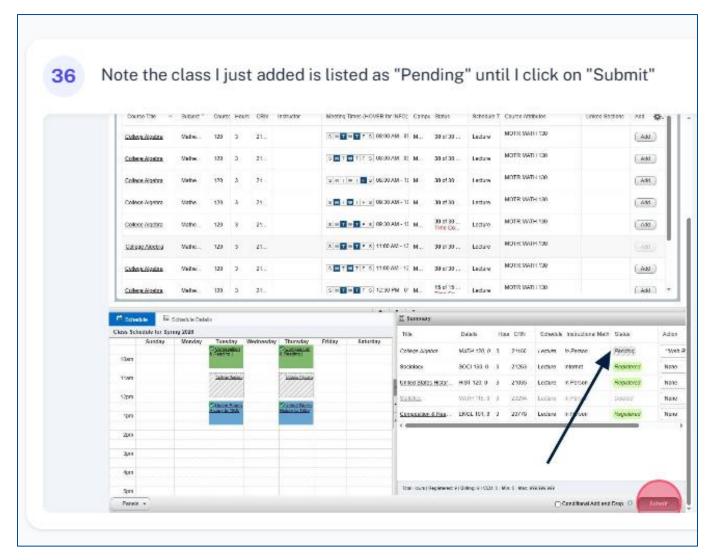

When you add the class, it will again be added to the Schedule and Summary panels Schedule and Options Search Results — 14 Classes Term: Spring 2026 — Course Subject: History Course Number: 12% Show Open Classes Only: True Campus: Maple Woods 8 W T W T + 8 11:00 AM - 12 ML. 30 of 30 ... Add MOTR HIST 101 IWI Contract Class United States Hist. S M T W T F S 12:30 PM - 0" M 30 of 30 ... Add MOTR HIST 101 IMI Contract Class 5 M T W T F 5 1230 PM - 0' M United States Hist 30 of 30 Lecture MOTR HIST 101 IVII Contract Class 8 M T W T + 8 00.30 PM - 0: M United States Hist Add MOTR HIST 102 United States Hist. 5 M T W T 7 5 08:00 AM - 05 M Add MOTERHIST 102 S M T W T F S 09:30 AM - 10 M United States Hist History 30 of 30 Lecture Add II I Page 1 of 2 ▶ M | 10 ✔ Per Page



























38 At this point you are done.