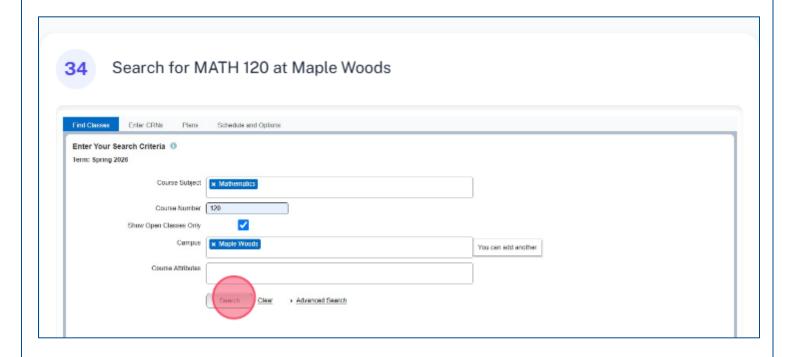

Note that the system tells you if a selection conflicts with a class you've already selected

When you add the class, it will again be added to the Schedule and Summary panels Schedule and Options Search Results — 14 Classes Term: Spring 2026 — Course Subject: History Course Number: 12% Show Open Classes Only: True Campus: Maple Woods 8 W T W T + 8 11:00 AM - 12 ML. 30 of 30 ... Add MOTR HIST 101 IWI Contract Class United States Hist. S M T W T F S 12:30 PM - 0" M 30 of 30 ... Add MOTR HIST 101 IMI Contract Class 5 M T W T F 5 1230 PM - 0' M United States Hist 30 of 30 Lecture MOTR HIST 101 IVII Contract Class 8 M T W T + 8 00.30 PM - 0: M United States Hist Add MOTR HIST 102 United States Hist. 5 M T W T 7 5 08:00 AM - 05 M Add MOTERHIST 102 S M T W T F S 09:30 AM - 10 M United States Hist History 30 of 30 Lecture Add II I Page 1 of 2 ▶ M | 10 ✔ Per Page