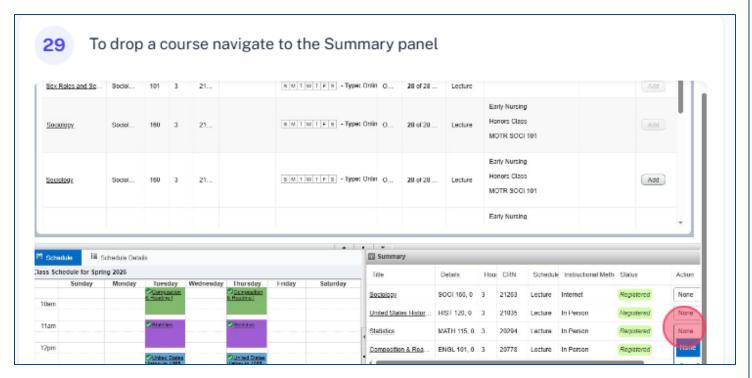

eady selected



When you add the class, it will again be added to the Schedule and Summary panels Schedule and Options Search Results — 14 Classes Term: Spring 2026 — Course Subject: History Course Number: 12% Show Open Classes Only: True Campus: Maple Woods 8 W T W T + 8 11:00 AM - 12 ML. 30 of 30 ... Add MOTR HIST 101 IWI Contract Class United States Hist. S M T W T F S 12:30 PM - 0" M 30 of 30 ... Add MOTR HIST 101 IMI Contract Class 5 M T W T F 5 1230 PM - 0' M United States Hist 30 of 30 Lecture MOTR HIST 101 IVII Contract Class 8 M T W T + 8 00.30 PM - 0: M United States Hist Add MOTR HIST 102 United States Hist. 5 M T W T 7 5 08:00 AM - 05 M Add MOTERHIST 102 S M T W T F S 09:30 AM - 10 M United States Hist History 30 of 30 Lecture Add II I Page 1 of 2 ▶ M | 10 ✔ Per Page



























38 At this point you are done.