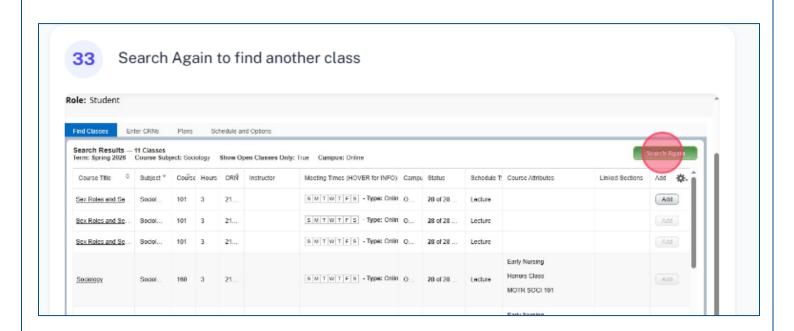

Note that the system tells you if a selection conflicts with a class you've already selected

When you add the class, it will again be added to the Schedule and Summary panels Schedule and Options Search Results — 14 Classes Term: Spring 2026 — Course Subject: History Course Number: 12% Show Open Classes Only: True Campus: Maple Woods 8 W T W T + 8 11:00 AM - 12 ML. 30 of 30 ... Add MOTR HIST 101 IWI Contract Class United States Hist. S M T W T F S 12:30 PM - 0" M 30 of 30 ... Add MOTR HIST 101 IMI Contract Class 5 M T W T F 5 1230 PM - 0' M United States Hist 30 of 30 Lecture MOTR HIST 101 IVII Contract Class 8 M T W T + 8 00.30 PM - 0: M United States Hist Add MOTR HIST 102 United States Hist. 5 M T W T 7 5 08:00 AM - 05 M Add MOTERHIST 102 S M T W T F S 09:30 AM - 10 M United States Hist History 30 of 30 Lecture Add II I Page 1 of 2 ▶ M | 10 ✔ Per Page