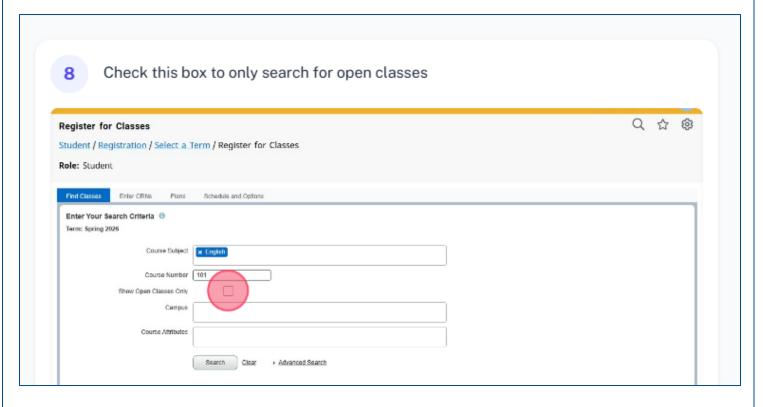

38 steps

4 minutes

When you find the class you want to add to your schedule, click "Add" 13 Search Results — 34 Classes

Term: Spring 2026 - Course Subject: English - Course Number: 101 - Show Open Classes Only: True - Campus: Maple Woods General Motors ASEP Prog. 5 M T W T F S 98:00 AM 05 M 23 of 23 Composition & Re. English Add Honors Class **IWI Contract Class** MOTR ENGL 100 **Full Employment Council** Ford Asset Program S M T W T F S 09:30 AM 10 M 23 of 23 ... Lecture Composition & Re. English (W) Contract Class MOTE ENGL 100