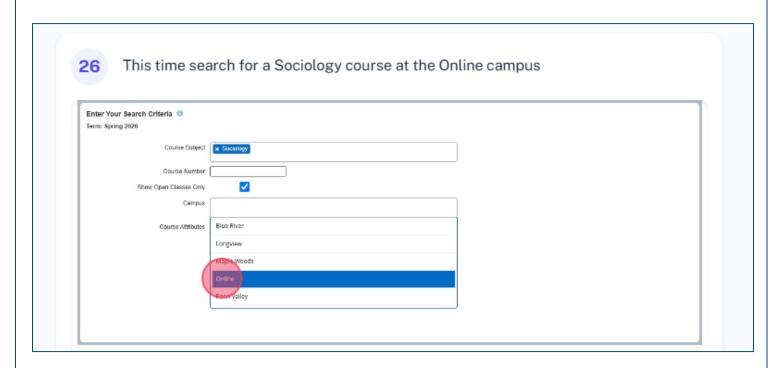

ve already selected



When you add the class, it will again be added to the Schedule and Summary panels Schedule and Options Search Results — 14 Classes Term: Spring 2026 — Course Subject: History Course Number: 12% Show Open Classes Only: True Campus: Maple Woods 8 W T W T + 8 11:00 AM - 12 ML. 30 of 30 ... Add MOTR HIST 101 IWI Contract Class United States Hist. S M T W T F S 12:30 PM - 0" M 30 of 30 ... Add MOTR HIST 101 IMI Contract Class 5 M T W T F 5 1230 PM - 0' M United States Hist 30 of 30 Lecture MOTR HIST 101 IVII Contract Class 8 M T W T + 8 00.30 PM - 0: M United States Hist Add MOTR HIST 102 United States Hist. 5 M T W T 7 5 08:00 AM - 05 M Add MOTERHIST 102 S M T W T F S 09:30 AM - 10 M United States Hist History 30 of 30 Lecture Add II I Page 1 of 2 ▶ M | 10 ✔ Per Page



























38 At this point you are done.