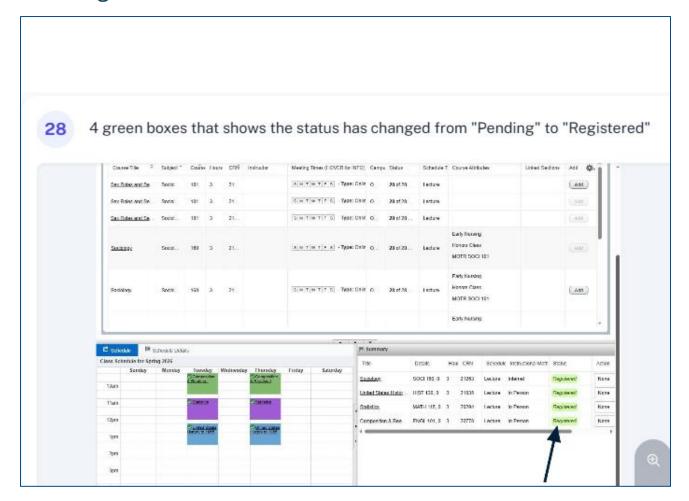

lready selected



When you add the class, it will again be added to the Schedule and Summary panels Schedule and Options Search Results — 14 Classes Term: Spring 2026 — Course Subject: History Course Number: 12% Show Open Classes Only: True Campus: Maple Woods 8 W T W T + 8 11:00 AM - 12 ML. 30 of 30 ... Add MOTR HIST 101 IWI Contract Class United States Hist. S M T W T F S 12:30 PM - 0" M 30 of 30 ... Add MOTR HIST 101 IMI Contract Class 5 M T W T F 5 1230 PM - 0' M United States Hist 30 of 30 Lecture MOTR HIST 101 IVII Contract Class 8 M T W T + 8 00.30 PM - 0: M United States Hist Add MOTR HIST 102 United States Hist. 5 M T W T 7 5 08:00 AM - 05 M Add MOTERHIST 102 S M T W T F S 09:30 AM - 10 M United States Hist History 30 of 30 Lecture Add II I Page 1 of 2 ▶ M | 10 ✔ Per Page



























38 At this point you are done.