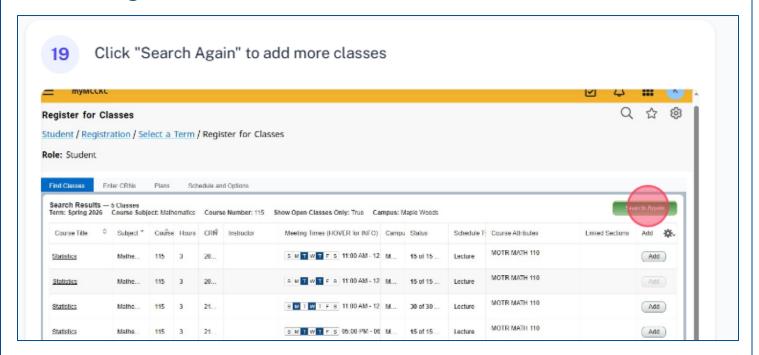

38 steps

4 minutes

When you find the class you want to add to your schedule, click "Add" 13 Search Results — 34 Classes

Term: Spring 2026 - Course Subject: English - Course Number: 101 - Show Open Classes Only: True - Campus: Maple Woods General Motors ASEP Prog. 5 M T W T F S 98:00 AM 05 M 23 of 23 Composition & Re. English Add Honors Class **IWI Contract Class** MOTR ENGL 100 **Full Employment Council** Ford Asset Program S M T W T F S 09:30 AM 10 M 23 of 23 ... Lecture Composition & Re. English (W) Contract Class MOTE ENGL 100