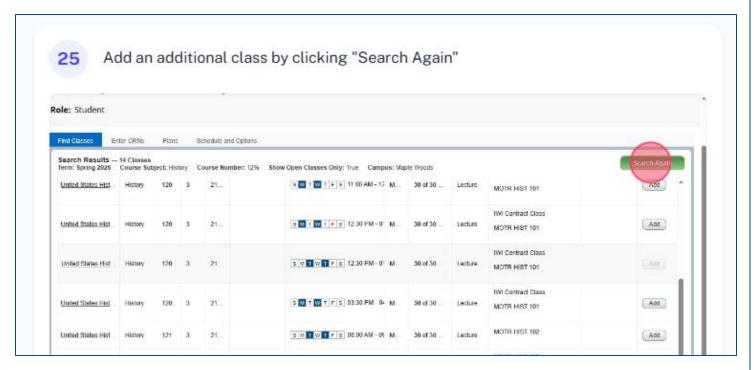

Note that the system tells you if a selection conflicts with a class you've already selected

When you add the class, it will again be added to the Schedule and Summary panels Schedule and Options Search Results — 14 Classes Term: Spring 2026 — Course Subject: History Course Number: 12% Show Open Classes Only: True Campus: Maple Woods 8 W T W T + 8 11:00 AM - 12 ML. 30 of 30 ... Add MOTR HIST 101 IWI Contract Class United States Hist. S M T W T F S 12:30 PM - 0" M 30 of 30 ... Add MOTR HIST 101 IMI Contract Class 5 M T W T F 5 1230 PM - 0' M United States Hist 30 of 30 Lecture MOTR HIST 101 IVII Contract Class 8 M T W T + 8 00.30 PM - 0: M United States Hist Add MOTR HIST 102 United States Hist. 5 M T W T 7 5 08:00 AM - 05 M Add MOTERHIST 102 S M T W T F S 09:30 AM - 10 M United States Hist History 30 of 30 Lecture Add II I Page 1 of 2 ▶ M | 10 ✔ Per Page