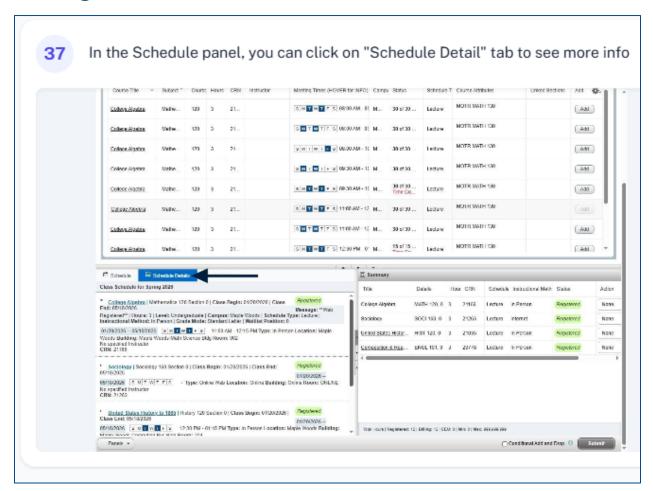

When you add the class, it will again be added to the Schedule and Summary panels Schedule and Options Search Results — 14 Classes Term: Spring 2026 — Course Subject: History Course Number: 12% Show Open Classes Only: True Campus: Maple Woods 8 W T W T + 8 11:00 AM - 12 ML. 30 of 30 ... Add MOTR HIST 101 IWI Contract Class United States Hist. S M T W T F S 12:30 PM - 0" M 30 of 30 ... Add MOTR HIST 101 IMI Contract Class 5 M T W T F 5 1230 PM - 0' M United States Hist 30 of 30 Lecture MOTR HIST 101 IVII Contract Class 8 M T W T + 8 00.30 PM - 0: M United States Hist Add MOTR HIST 102 United States Hist. 5 M T W T 7 5 08:00 AM - 05 M Add MOTERHIST 102 S M T W T F S 09:30 AM - 10 M United States Hist History 30 of 30 Lecture Add II I Page 1 of 2 ▶ M | 10 ✔ Per Page



























38 At this point you are done.