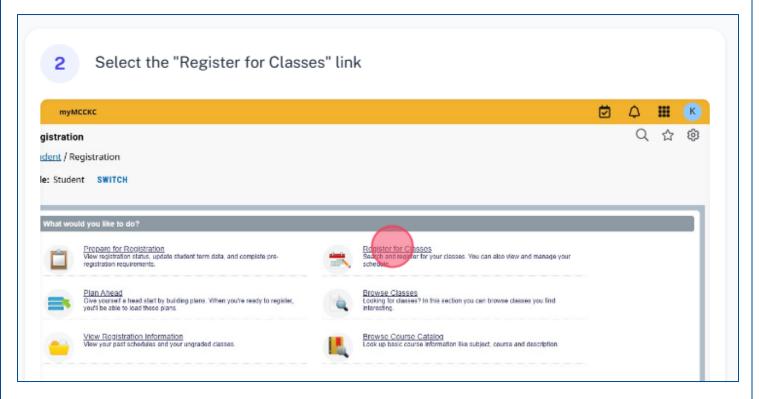

38 steps

4 minutes

When you find the class you want to add to your schedule, click "Add" 13 Search Results — 34 Classes

Term: Spring 2026 - Course Subject: English - Course Number: 101 - Show Open Classes Only: True - Campus: Maple Woods General Motors ASEP Prog. 5 M T W T F S 98:00 AM 05 M 23 of 23 Composition & Re. English Add Honors Class **IWI Contract Class** MOTR ENGL 100 **Full Employment Council** Ford Asset Program S M T W T F S 09:30 AM 10 M 23 of 23 ... Lecture Composition & Re. English (W) Contract Class MOTE ENGL 100