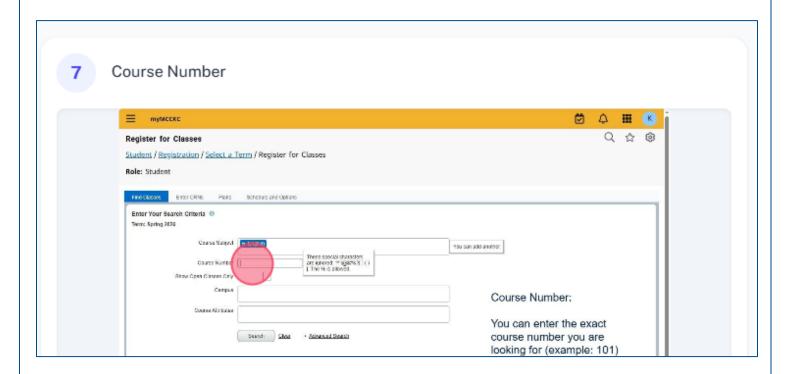

38 steps

4 minutes

When you find the class you want to add to your schedule, click "Add" 13 Search Results — 34 Classes

Term: Spring 2026 - Course Subject: English - Course Number: 101 - Show Open Classes Only: True - Campus: Maple Woods General Motors ASEP Prog. 5 M T W T F S 98:00 AM 05 M 23 of 23 Composition & Re. English Add Honors Class **IWI Contract Class** MOTR ENGL 100 **Full Employment Council** Ford Asset Program S M T W T F S 09:30 AM 10 M 23 of 23 ... Lecture Composition & Re. English (W) Contract Class MOTE ENGL 100