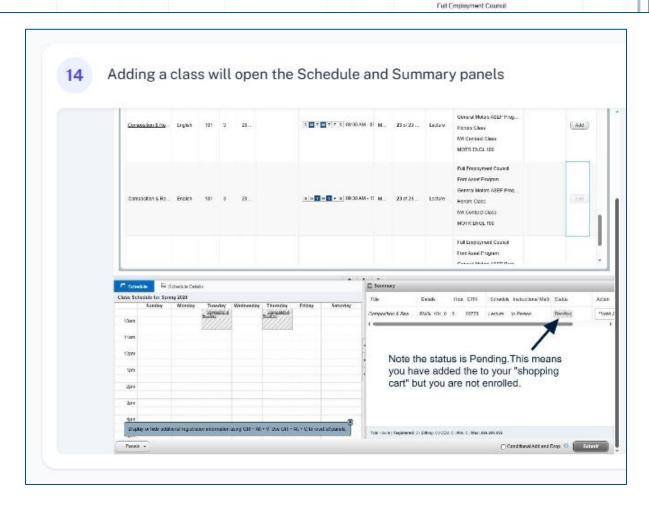

Note that the system tells you if a selection conflicts with a class you've already selected

When you add the class, it will again be added to the Schedule and Summary panels Schedule and Options Search Results — 14 Classes Term: Spring 2026 — Course Subject: History Course Number: 12% Show Open Classes Only: True Campus: Maple Woods 8 W T W T + 8 11:00 AM - 12 ML. 30 of 30 ... Add MOTR HIST 101 IWI Contract Class United States Hist. S M T W T F S 12:30 PM - 0" M 30 of 30 ... Add MOTR HIST 101 IMI Contract Class 5 M T W T F 5 1230 PM - 0' M United States Hist 30 of 30 Lecture MOTR HIST 101 IVII Contract Class 8 M T W T + 8 00.30 PM - 0: M United States Hist Add MOTR HIST 102 United States Hist. 5 M T W T 7 5 08:00 AM - 05 M Add MOTERHIST 102 S M T W T F S 09:30 AM - 10 M United States Hist History 30 of 30 Lecture Add II I Page 1 of 2 ▶ M | 10 ✔ Per Page