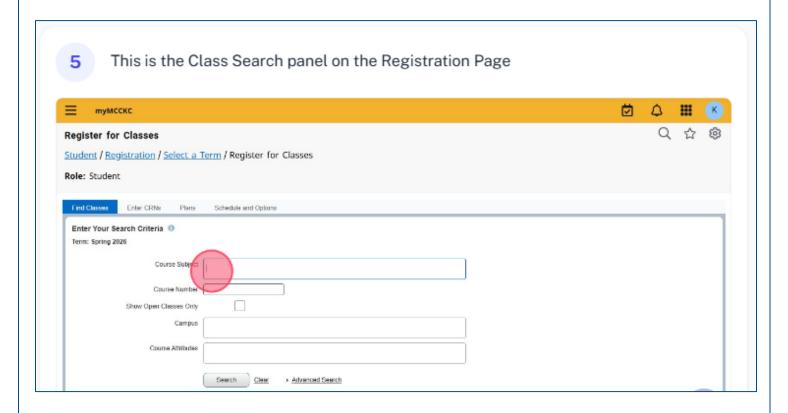

38 steps

4 minutes

























When you find the class you want to add to your schedule, click "Add" 13 Search Results — 34 Classes

Term: Spring 2026 - Course Subject: English - Course Number: 101 - Show Open Classes Only: True - Campus: Maple Woods General Motors ASEP Prog. 5 M T W T F S 98:00 AM 05 M 23 of 23 Composition & Re. English Add Honors Class **IWI Contract Class** MOTR ENGL 100 **Full Employment Council** Ford Asset Program S M T W T F S 09:30 AM 10 M 23 of 23 ... Lecture Composition & Re. English (W) Contract Class MOTE ENGL 100



















Note that the system tells you if a selection conflicts with a class you've already selected



When you add the class, it will again be added to the Schedule and Summary panels Schedule and Options Search Results — 14 Classes Term: Spring 2026 —