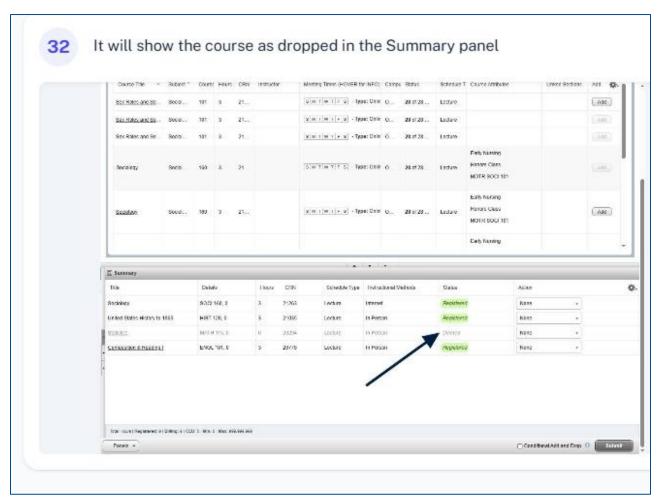

elected



When you add the class, it will again be added to the Schedule and Summary panels Schedule and Options Search Results — 14 Classes Term: Spring 2026 — Course Subject: History Course Number: 12% Show Open Classes Only: True Campus: Maple Woods 8 W T W T + 8 11:00 AM - 12 ML. 30 of 30 ... Add MOTR HIST 101 IWI Contract Class United States Hist. S M T W T F S 12:30 PM - 0" M 30 of 30 ... Add MOTR HIST 101 IMI Contract Class 5 M T W T F 5 1230 PM - 0' M United States Hist 30 of 30 Lecture MOTR HIST 101 IVII Contract Class 8 M T W T + 8 00.30 PM - 0: M United States Hist Add MOTR HIST 102 United States Hist. 5 M T W T 7 5 08:00 AM - 05 M Add MOTERHIST 102 S M T W T F S 09:30 AM - 10 M United States Hist History 30 of 30 Lecture Add II I Page 1 of 2 ▶ M | 10 ✔ Per Page



























38 At this point you are done.