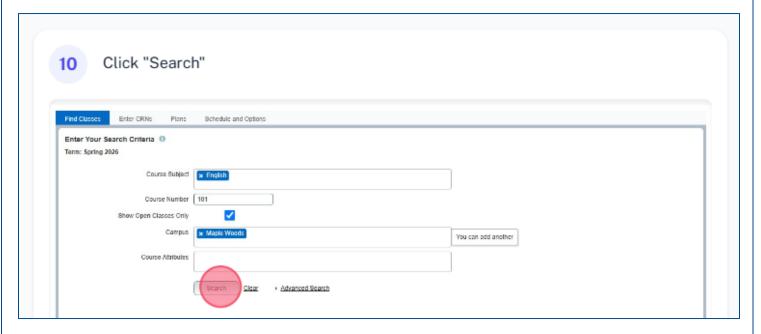

38 steps

4 minutes

When you find the class you want to add to your schedule, click "Add" 13 Search Results — 34 Classes

Term: Spring 2026 - Course Subject: English - Course Number: 101 - Show Open Classes Only: True - Campus: Maple Woods General Motors ASEP Prog. 5 M T W T F S 98:00 AM 05 M 23 of 23 Composition & Re. English Add Honors Class **IWI Contract Class** MOTR ENGL 100 **Full Employment Council** Ford Asset Program S M T W T F S 09:30 AM 10 M 23 of 23 ... Lecture Composition & Re. English (W) Contract Class MOTE ENGL 100