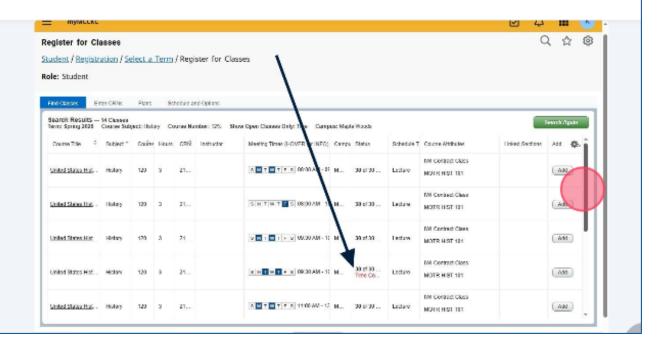

Note that the system tells you if a selection conflicts with a class you've already selected

When you add the class, it will again be added to the Schedule and Summary panels Schedule and Options Search Results — 14 Classes Term: Spring 2026 — Course Subject: History Course Number: 12% Show Open Classes Only: True Campus: Maple Woods 8 W T W T + 8 11:00 AM - 12 ML. 30 of 30 ... Add MOTR HIST 101 IWI Contract Class United States Hist. S M T W T F S 12:30 PM - 0" M 30 of 30 ... Add MOTR HIST 101 IMI Contract Class 5 M T W T F 5 1230 PM - 0' M United States Hist 30 of 30 Lecture MOTR HIST 101 IVII Contract Class 8 M T W T + 8 00.30 PM - 0: M United States Hist Add MOTR HIST 102 United States Hist. 5 M T W T 7 5 08:00 AM - 05 M Add MOTERHIST 102 S M T W T F S 09:30 AM - 10 M United States Hist History 30 of 30 Lecture Add II I Page 1 of 2 ▶ M | 10 ✔ Per Page