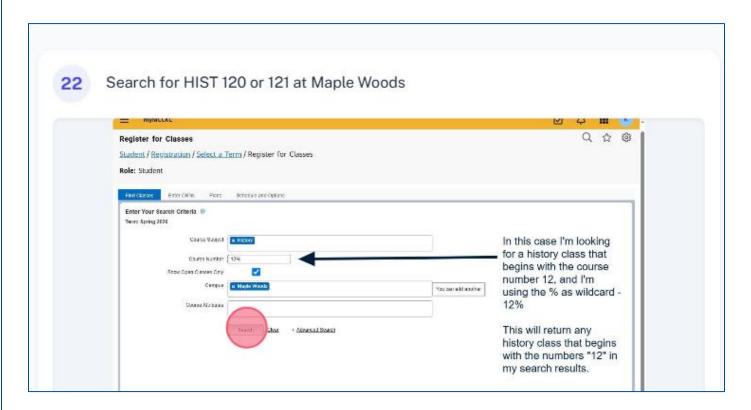

Note that the system tells you if a selection conflicts with a class you've already selected

When you add the class, it will again be added to the Schedule and Summary panels Schedule and Options Search Results — 14 Classes Term: Spring 2026 — Course Subject: History Course Number: 12% Show Open Classes Only: True Campus: Maple Woods 8 W T W T + 8 11:00 AM - 12 ML. 30 of 30 ... Add MOTR HIST 101 IWI Contract Class United States Hist. S M T W T F S 12:30 PM - 0" M 30 of 30 ... Add MOTR HIST 101 IMI Contract Class 5 M T W T F 5 1230 PM - 0' M United States Hist 30 of 30 Lecture MOTR HIST 101 IVII Contract Class 8 M T W T + 8 00.30 PM - 0: M United States Hist Add MOTR HIST 102 United States Hist. 5 M T W T 7 5 08:00 AM - 05 M Add MOTERHIST 102 S M T W T F S 09:30 AM - 10 M United States Hist History 30 of 30 Lecture Add II I Page 1 of 2 ▶ M | 10 ✔ Per Page