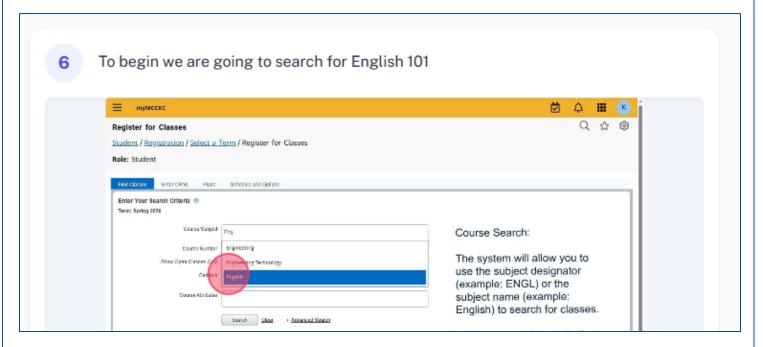

38 steps

4 minutes

When you find the class you want to add to your schedule, click "Add" 13 Search Results — 34 Classes

Term: Spring 2026 - Course Subject: English - Course Number: 101 - Show Open Classes Only: True - Campus: Maple Woods General Motors ASEP Prog. 5 M T W T F S 98:00 AM 05 M 23 of 23 Composition & Re. English Add Honors Class **IWI Contract Class** MOTR ENGL 100 **Full Employment Council** Ford Asset Program S M T W T F S 09:30 AM 10 M 23 of 23 ... Lecture Composition & Re. English (W) Contract Class MOTE ENGL 100