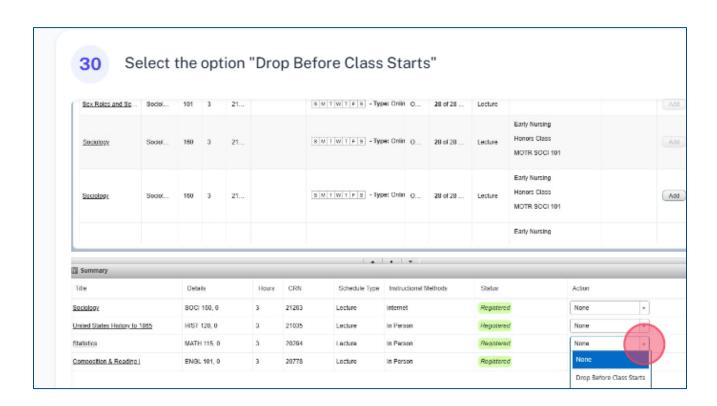

dy selected



When you add the class, it will again be added to the Schedule and Summary panels Schedule and Options Search Results — 14 Classes Term: Spring 2026 — Course Subject: History Course Number: 12% Show Open Classes Only: True Campus: Maple Woods 8 W T W T + 8 11:00 AM - 12 ML. 30 of 30 ... Add MOTR HIST 101 IWI Contract Class United States Hist. S M T W T F S 12:30 PM - 0" M 30 of 30 ... Add MOTR HIST 101 IMI Contract Class 5 M T W T F 5 1230 PM - 0' M United States Hist 30 of 30 Lecture MOTR HIST 101 IVII Contract Class 8 M T W T + 8 00.30 PM - 0: M United States Hist Add MOTR HIST 102 United States Hist. 5 M T W T 7 5 08:00 AM - 05 M Add MOTERHIST 102 S M T W T F S 09:30 AM - 10 M United States Hist History 30 of 30 Lecture Add II I Page 1 of 2 ▶ M | 10 ✔ Per Page



























38 At this point you are done.