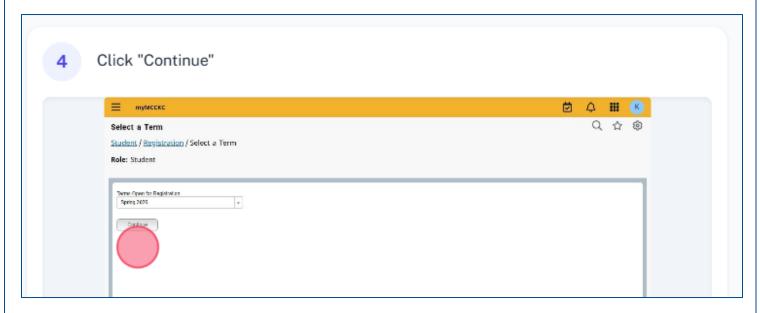

38 steps

4 minutes

























When you find the class you want to add to your schedule, click "Add" 13 Search Results — 34 Classes

Term: Spring 2026 - Course Subject: English - Course Number: 101 - Show Open Classes Only: True - Campus: Maple Woods General Motors ASEP Prog. 5 M T W T F S 98:00 AM 05 M 23 of 23 Composition & Re. English Add Honors Class **IWI Contract Class** MOTR ENGL 100 **Full Employment Council** Ford Asset Program S M T W T F S 09:30 AM 10 M 23 of 23 ... Lecture Composition & Re. English (W) Contract Class MOTE ENGL 100



















Note that the system tells you if a selection conflicts with a class you've already selected



When you add the class, it will again be added to the Schedule and Summary panels Schedule and Options Search Results — 14 Classes Term: Spring 2026