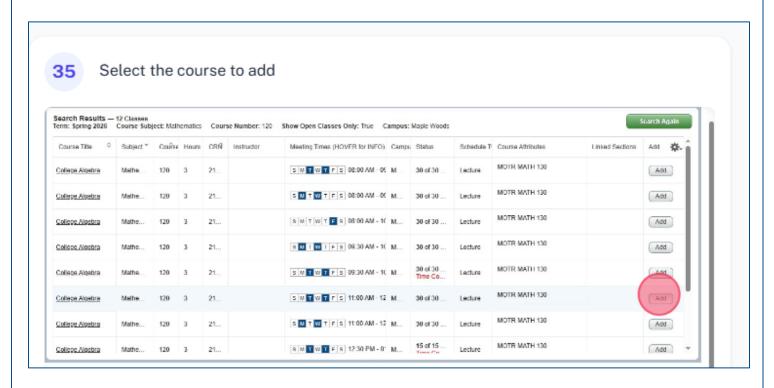

38 steps

4 minutes

When you find the class you want to add to your schedule, click "Add" 13 Search Results — 34 Classes

Term: Spring 2026 - Course Subject: English - Course Number: 101 - Show Open Classes Only: True - Campus: Maple Woods General Motors ASEP Prog. 5 M T W T F S 98:00 AM 05 M 23 of 23 Composition & Re. English Add Honors Class **IWI Contract Class** MOTR ENGL 100 **Full Employment Council** Ford Asset Program S M T W T F S 09:30 AM 10 M 23 of 23 ... Lecture Composition & Re. English (W) Contract Class MOTE ENGL 100