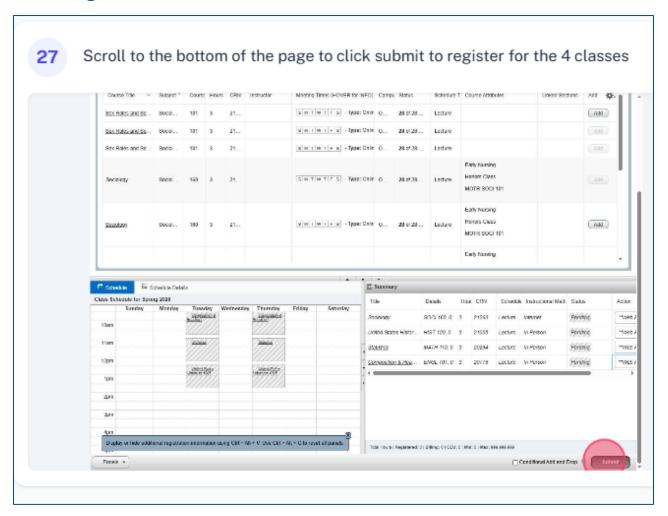

already selected



When you add the class, it will again be added to the Schedule and Summary panels Schedule and Options Search Results — 14 Classes Term: Spring 2026 — Course Subject: History Course Number: 12% Show Open Classes Only: True Campus: Maple Woods 8 W T W T + 8 11:00 AM - 12 ML. 30 of 30 ... Add MOTR HIST 101 IWI Contract Class United States Hist. S M T W T F S 12:30 PM - 0" M 30 of 30 ... Add MOTR HIST 101 IMI Contract Class 5 M T W T F 5 1230 PM - 0' M United States Hist 30 of 30 Lecture MOTR HIST 101 IVII Contract Class 8 M T W T + 8 00.30 PM - 0: M United States Hist Add MOTR HIST 102 United States Hist. 5 M T W T 7 5 08:00 AM - 05 M Add MOTERHIST 102 S M T W T F S 09:30 AM - 10 M United States Hist History 30 of 30 Lecture Add II I Page 1 of 2 ▶ M | 10 ✔ Per Page



























38 At this point you are done.