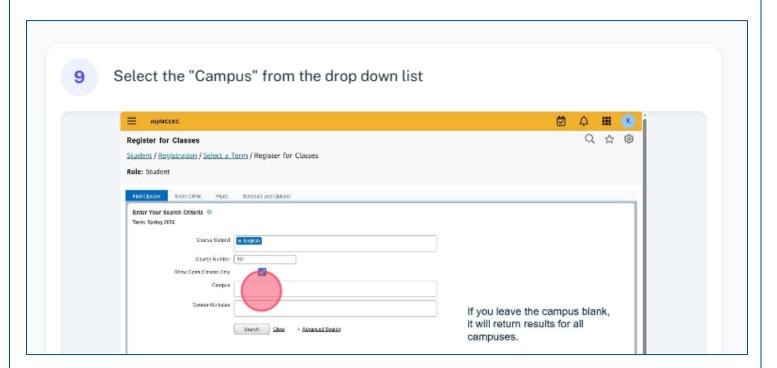

38 steps

4 minutes

When you find the class you want to add to your schedule, click "Add" 13 Search Results — 34 Classes

Term: Spring 2026 - Course Subject: English - Course Number: 101 - Show Open Classes Only: True - Campus: Maple Woods General Motors ASEP Prog. 5 M T W T F S 98:00 AM 05 M 23 of 23 Composition & Re. English Add Honors Class **IWI Contract Class** MOTR ENGL 100 **Full Employment Council** Ford Asset Program S M T W T F S 09:30 AM 10 M 23 of 23 ... Lecture Composition & Re. English (W) Contract Class MOTE ENGL 100