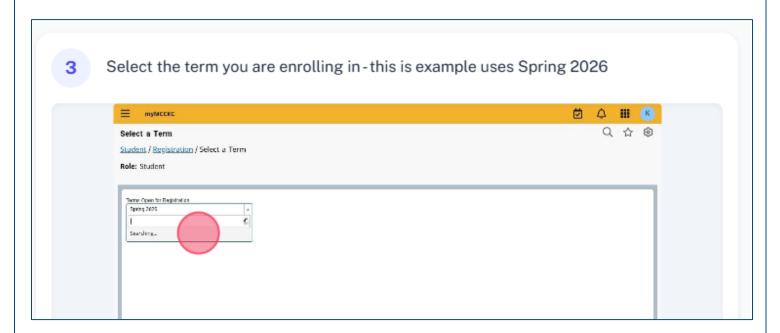

38 steps

4 minutes

























When you find the class you want to add to your schedule, click "Add" 13 Search Results — 34 Classes

Term: Spring 2026 - Course Subject: English - Course Number: 101 - Show Open Classes Only: True - Campus: Maple Woods General Motors ASEP Prog. 5 M T W T F S 98:00 AM 05 M 23 of 23 Composition & Re. English Add Honors Class **IWI Contract Class** MOTR ENGL 100 **Full Employment Council** Ford Asset Program S M T W T F S 09:30 AM 10 M 23 of 23 ... Lecture Composition & Re. English (W) Contract Class MOTE ENGL 100



















Note that the system tells you if a selection conflicts with a class you've already selected



When you add the class, it will again be added to the Schedule and Summary panels Schedule and Options Search Results — 14 Classes Term: Spring 202