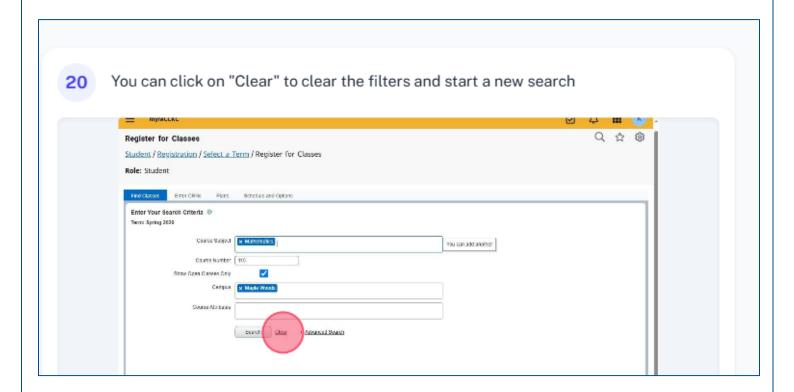

Note that the system tells you if a selection conflicts with a class you've already selected

When you add the class, it will again be added to the Schedule and Summary panels Schedule and Options Search Results — 14 Classes Term: Spring 2026 — Course Subject: History Course Number: 12% Show Open Classes Only: True Campus: Maple Woods 8 W T W T + 8 11:00 AM - 12 ML. 30 of 30 ... Add MOTR HIST 101 IWI Contract Class United States Hist. S M T W T F S 12:30 PM - 0" M 30 of 30 ... Add MOTR HIST 101 IMI Contract Class 5 M T W T F 5 1230 PM - 0' M United States Hist 30 of 30 Lecture MOTR HIST 101 IVII Contract Class 8 M T W T + 8 00.30 PM - 0: M United States Hist Add MOTR HIST 102 United States Hist. 5 M T W T 7 5 08:00 AM - 05 M Add MOTERHIST 102 S M T W T F S 09:30 AM - 10 M United States Hist History 30 of 30 Lecture Add II I Page 1 of 2 ▶ M | 10 ✔ Per Page