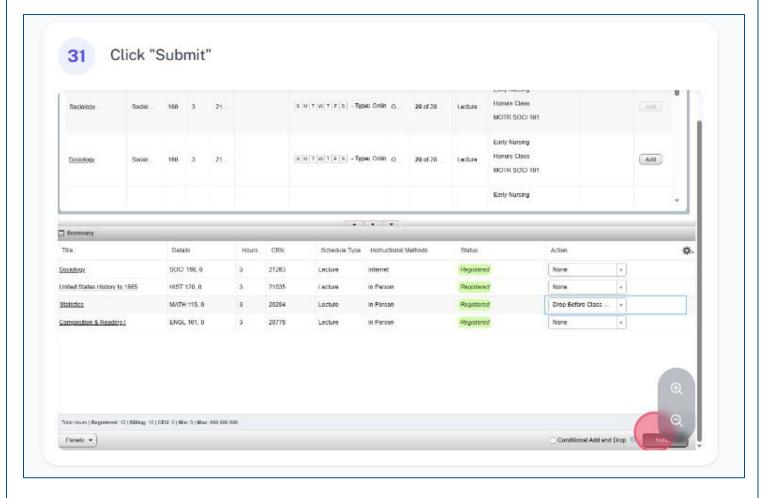

selected



When you add the class, it will again be added to the Schedule and Summary panels Schedule and Options Search Results — 14 Classes Term: Spring 2026 — Course Subject: History Course Number: 12% Show Open Classes Only: True Campus: Maple Woods 8 W T W T + 8 11:00 AM - 12 ML. 30 of 30 ... Add MOTR HIST 101 IWI Contract Class United States Hist. S M T W T F S 12:30 PM - 0" M 30 of 30 ... Add MOTR HIST 101 IMI Contract Class 5 M T W T F 5 1230 PM - 0' M United States Hist 30 of 30 Lecture MOTR HIST 101 IVII Contract Class 8 M T W T + 8 00.30 PM - 0: M United States Hist Add MOTR HIST 102 United States Hist. 5 M T W T 7 5 08:00 AM - 05 M Add MOTERHIST 102 S M T W T F S 09:30 AM - 10 M United States Hist History 30 of 30 Lecture Add II I Page 1 of 2 ▶ M | 10 ✔ Per Page



























38 At this point you are done.