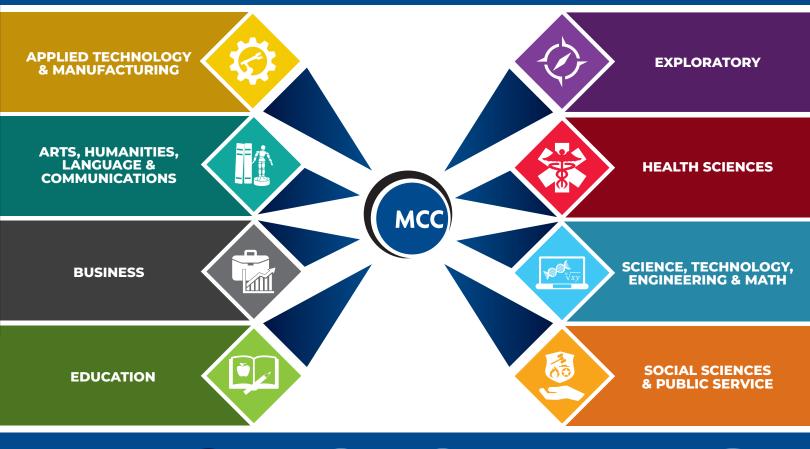

## FIND YOUR DATH

Our 120+ programs and certificates are grouped into eight Academic & Career Pathways, giving you a route to meet your career goals, whether your plan is to transfer to a four-year university or enter the workforce directly after graduation. mcckc.edu/Pathways

## APPLIED TECHNOLOGY & MANUFACTURING

Automotive ■ Building Maintenance & Construction

Computer Integrated Machining & Manufacturing ■ HVAC

Industrial Technology ■ Utility Lineman ■ Welding

#### ARTS, HUMANITIES, LANGUAGE & COMMUNICATIONS

Acting □ Arts □ Communications

Graphic Design □ Mass Communications □ Music

#### **BUSINESS**

Accounting Business Management Logistics

Finance Hospitality Management Human Resources

Sales Retail Management Project Management

#### **EDUCATION**

Early Childhood □ Elementary □ Middle School Secondary/High School □ Special Education

#### **EXPLORATORY**

Career Exploration Coordinators available to help you **EXPLORE INTERESTS** and map them to career options.

A transfer degree provides a **SOLID FOUNDATION** for a variety of careers.

#### **HEALTH SCIENCES**

Dental Assisting ■ EMS/Paramedic

Health Information Management ■ Nursing

Occupational Therapy Assistant ■ Physical Therapist Assistant

Radiologic Technology ■ Surgical Technology ■ Veterinary Technology

## SCIENCE, TECHNOLOGY, ENGINEERING & MATH

Biology ☐ Chemistry ☐ Engineering Technology Agriculture ☐ Computer Aided Drafting & Design

**Computer Science:** Cybersecurity, Information Technology, Software Development, Network & Systems Support, Computer & User Support

#### **SOCIAL SCIENCES** & PUBLIC SERVICE

**Criminal Justice** □ **Counseling** □ **Public Service** 

**Economics** ■ **Social Work** ■ **Police Science** ■ **Fire Science** 

**Legal & Paralegal** ■ **Politics** ■ **Government Service** ■ **Homeland Security** 