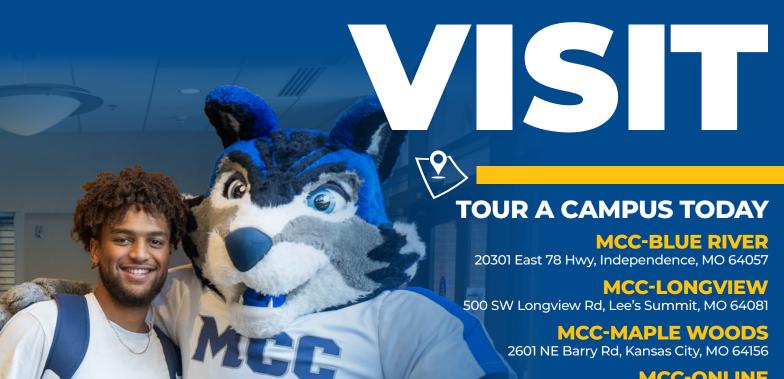

#### **HOW TO ENROLL**

#### **Ask Questions**

Visit with an admissions representative: tell us your goals, we'll help you with your next steps.

#### **Apply Online**

Complete our
free application
mcckc.edu/apply\_now

#### **Course Placement**

Submit your transcripts from high school and any college courses you've taken, as well as your ACT scores. No ACT?

No problem! We'll review what you've submitted and if needed, you'll take our free Accuplacer Placement.

#### **Advising & Enrollment**

Enroll with personalized assistance at a New Student Advising & Enrollment Session before classes start.

**MCC-ONLINE** mcckc.edu/online

**MCC-PENN VALLEY** 

3201 SW Trafficway, Kansas City, MO 64111